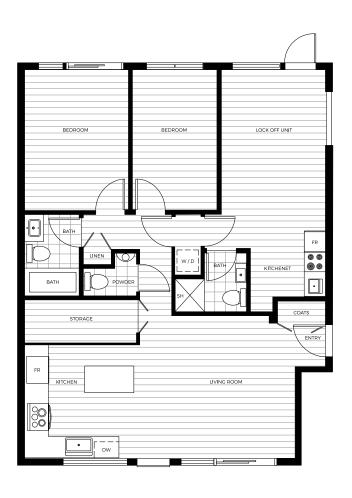

# NORQUAY

N I N E

FLOOR PLANS

3 bedroom 2.5 bathroom 1018 sq ft

1st LEVEL

3 bedroom 2.5 bathroom 1049 sq ft

1st LEVEL

3 bedroom 2 bathroom 923 sq ft