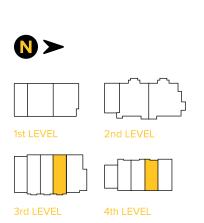

# NORQUAY

N I N E

FLOOR PLANS

3 bedroom 2.5 bathroom 1018 sq ft

1st LEVEL

3 bedroom 2.5 bathroom 1049 sq ft

1st LEVEL

3 bedroom 2 bathroom 923 sq ft

3 bedroom 2 bathroom 897 sq ft

3 bedroom 2 bathroom 1006 sq ft

4th LEVEL

3 bedroom 2 bathroom 933 sq ft

4th LEVEL

UP

3 bedroom 2 bathroom 933 sq ft

ROOF DECK

3rd LEVEL

4th LEVEL

3 bedroom 2 bathroom 928 sq ft

4th LEVEL

3 bedroom 4.5 bathroom 1610 sq ft

3rd LEVEL

4th LEVEL