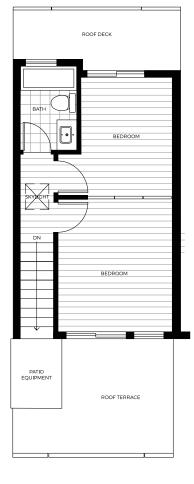

3 bedroom 2 bathroom 897 sq ft

3 bedroom 2 bathroom 1006 sq ft

4th LEVEL

3 bedroom 2 bathroom 933 sq ft

4th LEVEL

UP

3 bedroom 2 bathroom 933 sq ft

ROOF DECK