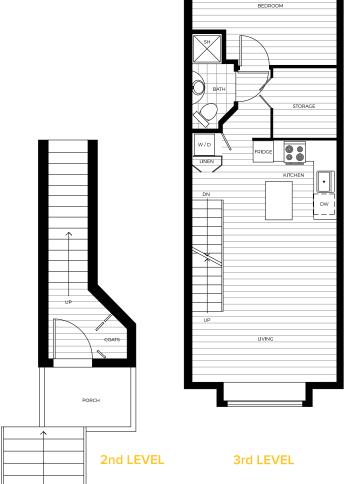

# NORQUAY

N I N E

FLOOR PLANS

3 bedroom 2.5 bathroom 1018 sq ft

1st LEVEL

3 bedroom 2.5 bathroom 1049 sq ft

1st LEVEL

3 bedroom 2 bathroom 923 sq ft

3 bedroom 2 bathroom 897 sq ft

3 bedroom 2 bathroom 1006 sq ft

4th LEVEL

3 bedroom 2 bathroom 933 sq ft

4th LEVEL

UP

3 bedroom 2 bathroom 933 sq ft

ROOF DECK

3rd LEVEL

4th LEVEL

3 bedroom 2 bathroom 928 sq ft

4th LEVEL

3 bedroom 4.5 bathroom 1610 sq ft

3rd LEVEL

4th LEVEL