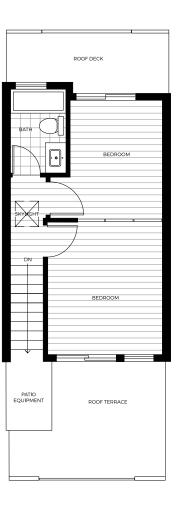

3 bedroom 2 bathroom 897 sq ft

3 bedroom 2 bathroom 1006 sq ft

4th LEVEL

3 bedroom 2 bathroom 933 sq ft

4th LEVEL

UP

3 bedroom 2 bathroom 933 sq ft

ROOF DECK

3rd LEVEL

4th LEVEL

3 bedroom 2 bathroom 928 sq ft

4th LEVEL

3 bedroom 4.5 bathroom 1610 sq ft

3rd LEVEL

4th LEVEL