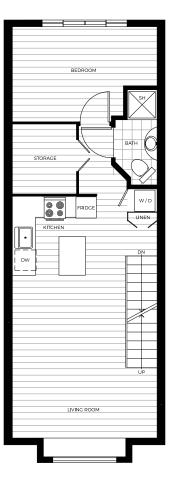

# NORQUAY

N I N E

FLOOR PLANS

3 bedroom 2.5 bathroom 1018 sq ft

1st LEVEL

3 bedroom 2.5 bathroom 1049 sq ft

1st LEVEL

3 bedroom 2 bathroom 923 sq ft