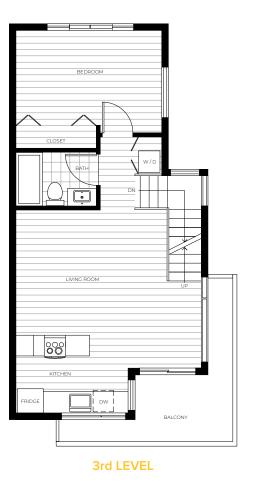

3rd LEVEL

4th LEVEL

3 bedroom 2 bathroom 928 sq ft

4th LEVEL

3 bedroom 4.5 bathroom 1610 sq ft

3rd LEVEL

4th LEVEL