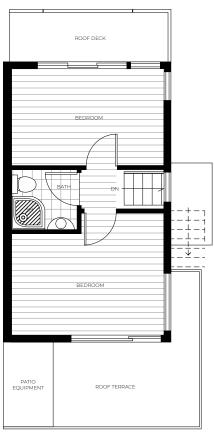

3 bedroom 2 bathroom 897 sq ft

3 bedroom 2 bathroom 1006 sq ft

4th LEVEL

3 bedroom 2 bathroom 933 sq ft

4th LEVEL

UP

3 bedroom 2 bathroom 933 sq ft

ROOF DECK