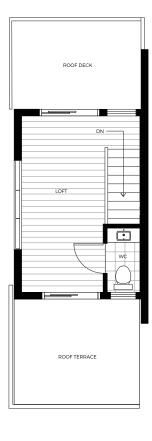

3 bedroom 2 bathroom 897 sq ft

3 bedroom 2 bathroom 1006 sq ft

4th LEVEL

3 bedroom 2 bathroom 933 sq ft

4th LEVEL

UP

3 bedroom 2 bathroom 933 sq ft

ROOF DECK

3rd LEVEL

4th LEVEL

3 bedroom 2 bathroom 928 sq ft

4th LEVEL

3 bedroom 4.5 bathroom 1610 sq ft

3rd LEVEL

4th LEVEL