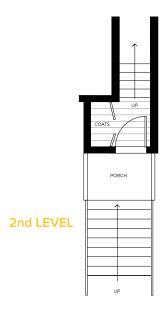

# NORQUAY

N I N E

FLOOR PLANS

3 bedroom 2.5 bathroom 1018 sq ft

1st LEVEL

3 bedroom 2.5 bathroom 1049 sq ft

1st LEVEL

3 bedroom 2 bathroom 923 sq ft