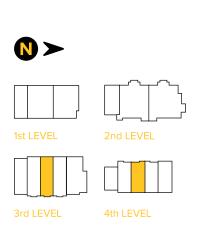

# NORQUAY

N I N E

FLOOR PLANS

3 bedroom 2.5 bathroom 1018 sq ft

1st LEVEL

3 bedroom 2.5 bathroom 1049 sq ft

1st LEVEL

3 bedroom 2 bathroom 923 sq ft

3 bedroom 2 bathroom 897 sq ft

3 bedroom 2 bathroom 1006 sq ft

4th LEVEL

3 bedroom 2 bathroom 933 sq ft

4th LEVEL

UP

3 bedroom 2 bathroom 933 sq ft

ROOF DECK

3rd LEVEL

4th LEVEL

3 bedroom 2 bathroom 928 sq ft

4th LEVEL

3 bedroom 4.5 bathroom 1610 sq ft

3rd LEVEL

4th LEVEL