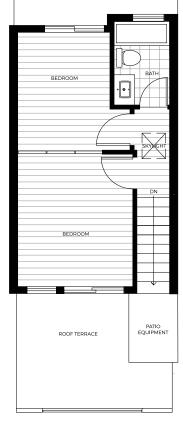

3 bedroom 2 bathroom 897 sq ft

3 bedroom 2 bathroom 1006 sq ft

4th LEVEL

3 bedroom 2 bathroom 933 sq ft

4th LEVEL

UP

3 bedroom 2 bathroom 933 sq ft

ROOF DECK