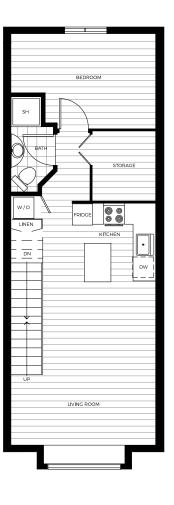

# NORQUAY

N I N E

FLOOR PLANS

3 bedroom 2.5 bathroom 1018 sq ft

1st LEVEL

3 bedroom 2.5 bathroom 1049 sq ft

1st LEVEL

3 bedroom 2 bathroom 923 sq ft