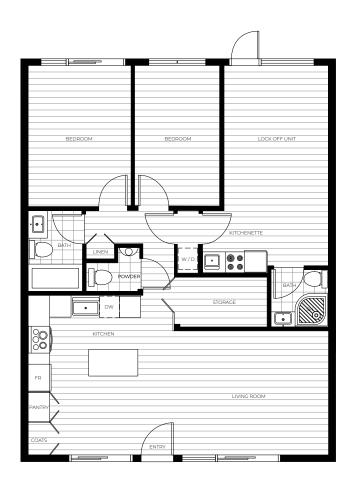

3rd LEVEL

4th LEVEL

3 bedroom 2 bathroom 928 sq ft

4th LEVEL

3 bedroom 4.5 bathroom 1610 sq ft

3rd LEVEL

4th LEVEL