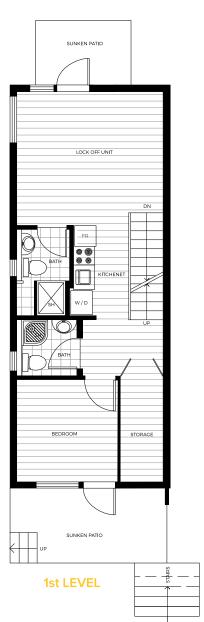

# NORQUAY

N I N E

FLOOR PLANS

3 bedroom 2.5 bathroom 1018 sq ft

1st LEVEL

3 bedroom 2.5 bathroom 1049 sq ft

1st LEVEL

3 bedroom 2 bathroom 923 sq ft