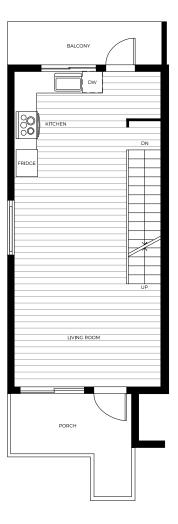

# NORQUAY

N I N E

FLOOR PLANS

3 bedroom 2.5 bathroom 1018 sq ft

1st LEVEL

3 bedroom 2.5 bathroom 1049 sq ft

1st LEVEL

3 bedroom 2 bathroom 923 sq ft