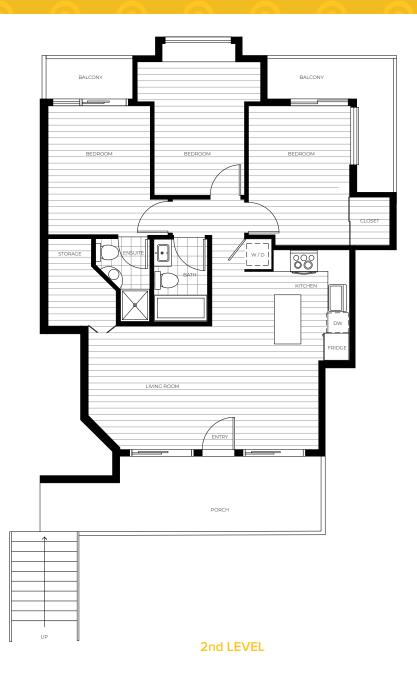

# NORQUAY

N I N E

FLOOR PLANS

3 bedroom 2.5 bathroom 1018 sq ft

1st LEVEL

3 bedroom 2.5 bathroom 1049 sq ft

1st LEVEL

3 bedroom 2 bathroom 923 sq ft