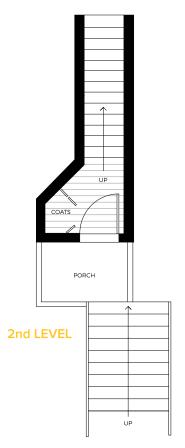

# NORQUAY

N I N E

FLOOR PLANS

3 bedroom 2.5 bathroom 1018 sq ft

1st LEVEL

3 bedroom 2.5 bathroom 1049 sq ft

1st LEVEL

3 bedroom 2 bathroom 923 sq ft