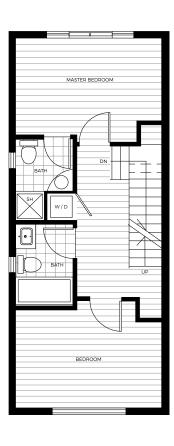

3 bedroom 2 bathroom 897 sq ft

3 bedroom 2 bathroom 1006 sq ft

4th LEVEL

3 bedroom 2 bathroom 933 sq ft

4th LEVEL

UP

3 bedroom 2 bathroom 933 sq ft

ROOF DECK

3rd LEVEL

4th LEVEL

3 bedroom 2 bathroom 928 sq ft

4th LEVEL

3 bedroom 4.5 bathroom 1610 sq ft

3rd LEVEL

4th LEVEL