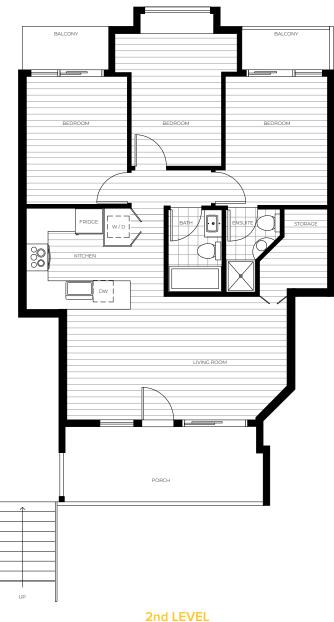

# NORQUAY

N I N E

FLOOR PLANS

3 bedroom 2.5 bathroom 1018 sq ft

1st LEVEL

3 bedroom 2.5 bathroom 1049 sq ft

1st LEVEL

3 bedroom 2 bathroom 923 sq ft