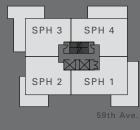

LEVEL 2 - 4

PLAN G 2 BEDROOM PLAN Q

08

09

Interior: 866sf Exterior: 53sf

01 PLAN F 1 BEDROOM

Interior: 694sf Exterior: 60sf

02 PLAN H 3 BEDROOM

Interior: 1165sf Exterior: 190sf

03 PLAN A 2 BEDROOM

Interior: 1023sf Exterior: 108sf

05 PLAN C 2 BEDROOM Interior: 870sf

Exterior: 53sf

04 PLAN B 1 BEDROOM Interior: 661sf Exterior: 61sf

07

06

PLAN D

2 BEDROOM

Interior: 1006sf

Exterior: 58sf

PLAN E

Interior: 662sf Exterior: 71sf

1 BEDROOM

Penthouse plans vary slightly. Please contact a sales associate for further information on Penthouse homes.

### 504 SUB-PENTHOUSE 2 2 BEDROOM

Interior: 1128sf Exterior: 323sf

501 SUB-PENTHOUSE 1 3 BEDROOM

Interior: 1240sf Exterior: 503sf

503 SUB-PENTHOUSE 3 2 BEDROOM

> Interior: 1095sf Exterior: 611sf

> > SUB-PENTHOUSE 4 3 BEDROOM

> > > Interior: 1230sf Exterior: 351sf