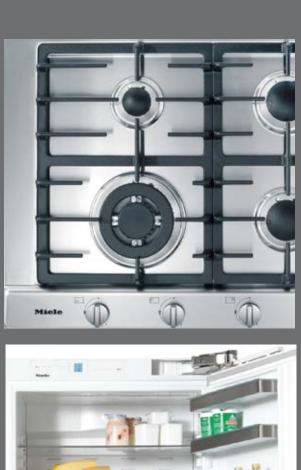

### **GOURMET KITCHENS**

- · Kitchens by Scavolini, Italy's top kitchen brand, featuring textured walnut finish and contemporary aluminum hardware
- · Sleek Caesarstone countertops with waterfall edge on kitchen islands
- · Caesarstone backsplash blends seamlessly with the countertops
- · Premium appliance package featuring
- · 30" Miele gas cooktop (24" in 1-bedroom homes)
- · 30" Miele Oven (24" speed oven in 1-bedroom homes)
- · 30" integrated Miele refrigerator (24" in 1-bedroom homes)
- · 30" stainless steel Venmar hood fan (24" in 1-bedroom homes)
- · Integrated Miele dishwasher
- · Panasonic microwave with stainless steel trim kit (2 and 3-bedroom homes only)
- · Undermount sinks and polished chrome Grohe fixtures
- · Under sink bin storage system and built in cutlery tray