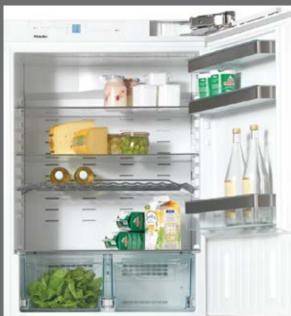

### **GOURMET KITCHENS**

- · Kitchens by Scavolini, Italy's top kitchen brand, featuring textured walnut finish and contemporary aluminum hardware
- · Sleek Caesarstone countertops with waterfall edge on kitchen islands
- · Caesarstone backsplash blends seamlessly with the countertops
- · Premium appliance package featuring
- · 30" Miele gas cooktop (24" in 1-bedroom homes)
- · 30" Miele Oven (24" speed oven in 1-bedroom homes)
- · 30" integrated Miele refrigerator (24" in 1-bedroom homes)
- · 30" stainless steel Venmar hood fan (24" in 1-bedroom homes)
- · Integrated Miele dishwasher
- · Panasonic microwave with stainless steel trim kit (2 and 3-bedroom homes only)
- · Undermount sinks and polished chrome Grohe fixtures
- · Under sink bin storage system and built in cutlery tray