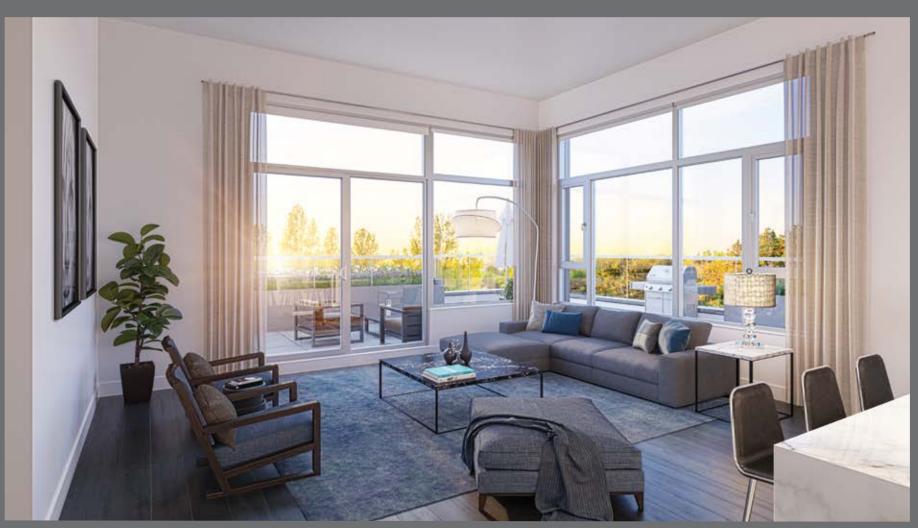

## SOPHISTICATED INTERIORS

Contemporary interiors are inspired by both the luxury of a boutique hotel and the natural elements of the West Coast. By integrating rich materials into each home, a sense of warmth is always present, welcoming you and your guests with refinement.

### FINELY CRAFTED DETAILS

A thoughtful approach to design has resulted in interiors that allow you to live with style, efficiency, and comfort. Space is enhanced with intelligent layouts and small, thoughtful details. Timeless finishes and fixtures have been curated to amplify the concept of craftsmanship. Take pleasure and pride in your home with family, friends, or in solace.

### SOPHISTICATED INTERIORS

- · Crafted by BYU Design to evoke the high luxury of a boutique hotel with clean contemporary profiles and rich materials
- Engineered brushed oak hardwood flooring throughout living spaces and bedrooms
- · Ceilings up to 9' maximize light and perfectly frame park views
- · Front-loading washer and dryer