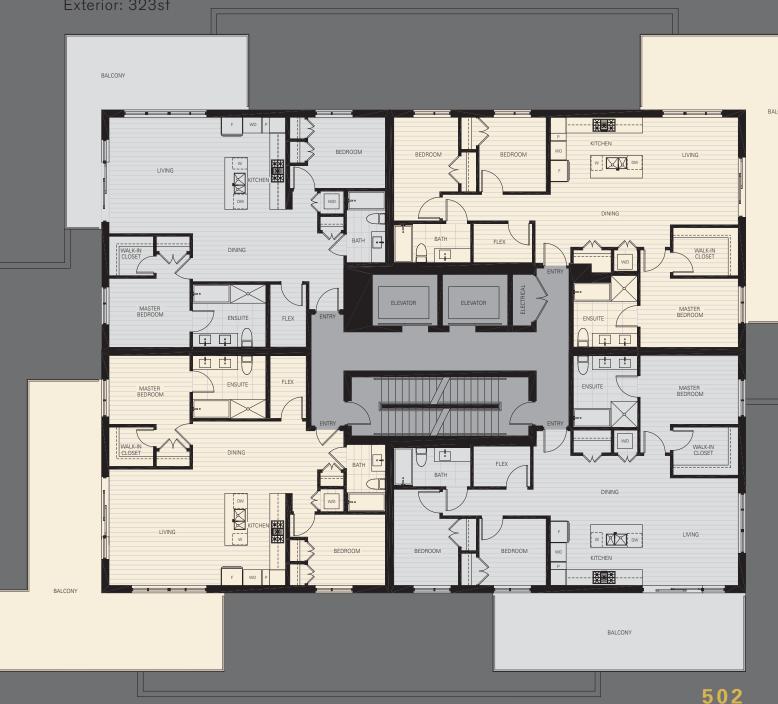

### 504 SUB-PENTHOUSE 2 2 BEDROOM

Interior: 1128sf Exterior: 323sf

501 SUB-PENTHOUSE 1 3 BEDROOM

Interior: 1240sf Exterior: 503sf

503 SUB-PENTHOUSE 3 2 BEDROOM

> Interior: 1095sf Exterior: 611sf

> > SUB-PENTHOUSE 4 3 BEDROOM

> > > Interior: 1230sf Exterior: 351sf