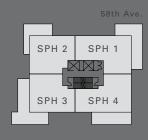

LEVEL 2 - 4

PLAN G 2 BEDROOM PLAN Q

08

09

Interior: 866sf Exterior: 53sf

01 PLAN F 1 BEDROOM

Interior: 694sf Exterior: 60sf

02 PLAN H 3 BEDROOM

Interior: 1165sf Exterior: 190sf

03 PLAN A 2 BEDROOM

Interior: 1023sf Exterior: 108sf

05 PLAN C 2 BEDROOM Interior: 870sf

Exterior: 53sf

04 PLAN B 1 BEDROOM Interior: 661sf Exterior: 61sf

07

06

PLAN D

2 BEDROOM

Interior: 1006sf

Exterior: 58sf

PLAN E

Interior: 662sf Exterior: 71sf

1 BEDROOM

Penthouse plans vary slightly. Please contact a sales associate for further information on Penthouse homes.

### 504 SUB-PENTHOUSE 2 2 BEDROOM

Interior: 1128sf Exterior: 323sf

501 SUB-PENTHOUSE 1 3 BEDROOM

Interior: 1240sf Exterior: 503sf

503 SUB-PENTHOUSE 3 2 BEDROOM

> Interior: 1095sf Exterior: 611sf

> > SUB-PENTHOUSE 4 3 BEDROOM

> > > Interior: 1230sf Exterior: 351sf