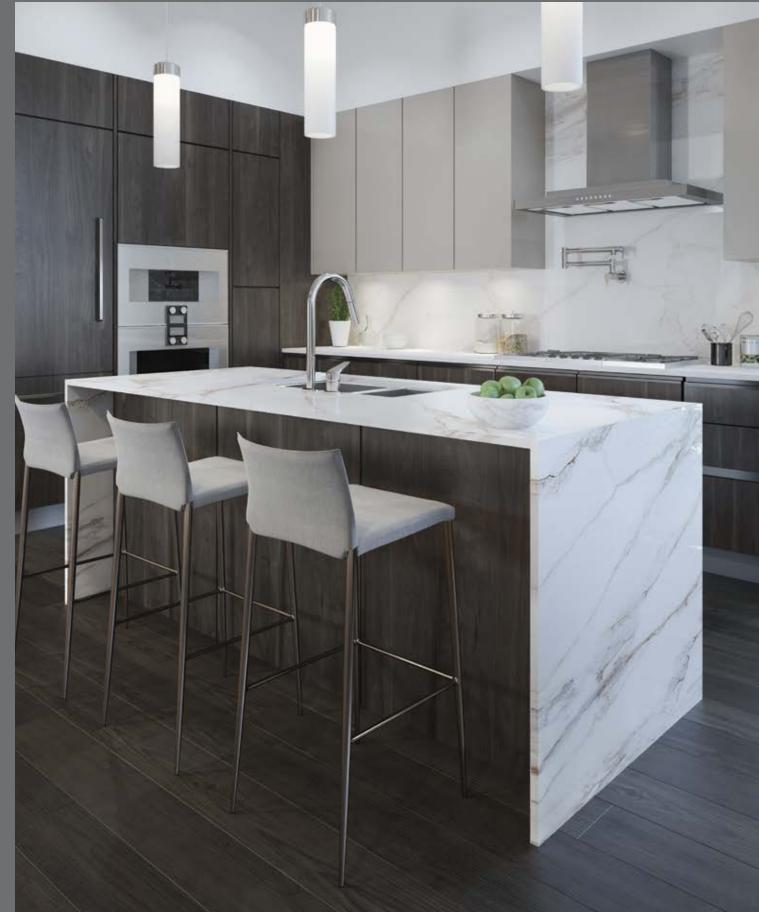

### **GOURMET KITCHENS**

- · Kitchens by Scavolini, Italy's top kitchen brand, featuring textured walnut finish and contemporary aluminum hardware
- · Sleek Caesarstone countertops with waterfall edge on kitchen islands
- · Caesarstone backsplash blends seamlessly with the countertops
- · Premium appliance package featuring
- · 30" Miele gas cooktop (24" in 1-bedroom homes)
- · 30" Miele Oven (24" speed oven in 1-bedroom homes)
- · 30" integrated Miele refrigerator (24" in 1-bedroom homes)
- · 30" stainless steel Venmar hood fan (24" in 1-bedroom homes)
- · Integrated Miele dishwasher
- · Panasonic microwave with stainless steel trim kit (2 and 3-bedroom homes only)
- · Undermount sinks and polished chrome Grohe fixtures
- · Under sink bin storage system and built in cutlery tray

### Penthouse and Sub-Penthouse Collection Kitchens Feature:

- · Kitchens by Scavolini, Italy's top kitchen brand, featuring textured walnut finish and contemporary aluminum hardware
- · Sleek Caesarstone countertops with waterfall edge on kitchen islands
- · Caesarstone backsplash blends seamlessly with the countertops
- · Chef-tested Gaggenau appliance package including:
- · 36" gas cooktop
- · 30" wall oven and combi steam oven
- · 36" integrated refrigerator
- · 36" stainless steel hoodfan
- · Under-counter SubZero wine fridge

- · Polished chrome Hansgrohe fixtures including potfiller
- · Double basin undermount sinks
- · Pendant lighting above kitchen island
- · Magic Corner cabinet organizers
- · Under sink bin storage system and built in cutlery tray