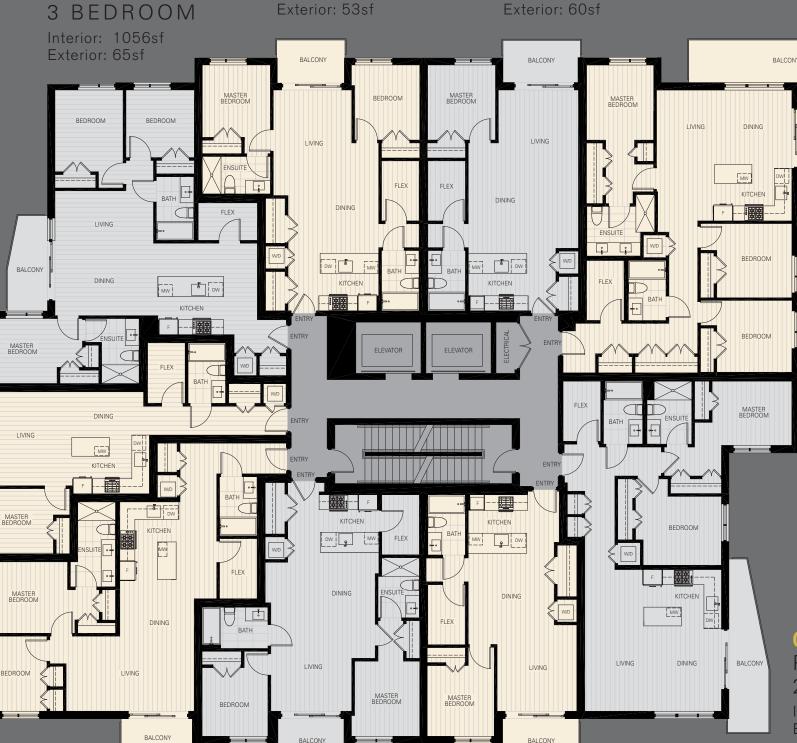

LEVEL 2 - 4

PLAN G 2 BEDROOM PLAN Q

08

09

Interior: 866sf Exterior: 53sf

01 PLAN F 1 BEDROOM

Interior: 694sf Exterior: 60sf

02 PLAN H 3 BEDROOM

Interior: 1165sf Exterior: 190sf

03 PLAN A 2 BEDROOM

Interior: 1023sf Exterior: 108sf

05 PLAN C 2 BEDROOM Interior: 870sf

Exterior: 53sf

04 PLAN B 1 BEDROOM Interior: 661sf Exterior: 61sf

07

06

PLAN D

2 BEDROOM

Interior: 1006sf

Exterior: 58sf

PLAN E

Interior: 662sf Exterior: 71sf

1 BEDROOM

Penthouse plans vary slightly. Please contact a sales associate for further information on Penthouse homes.