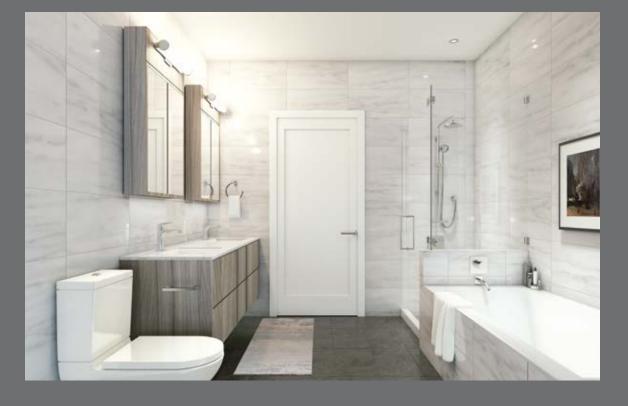

### **OPULENT BATHROOMS**

- Porcelain tile extends from floor to walls to create a truly immersive spa-like experience
- Generous bathtubs with porcelain tile surrounds are the perfect place to unwind
- · Vanities feature Duravit basin sinks and Caesarstone countertops
- · Built in medicine cabinets
- · Polished chrome Grohe fixtures throughout
- · Penthouse and Sub-Penthouse collection feature polished chrome Hansgrohe fixtures
- · Duravit one piece toilets